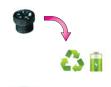

#### Correct disposal of the simalube and IMPULSE

Dispose empty lubricator

a) Remove cover disk
 b) Remove gas generator
 with a socket wrench
 (SW21 mm)

Dispose of intact gas generator in battery recycling and empty housing in plastic recycling.

recycling.
(Warning: dispose of leftover grease separately)

Dispose simalube IMPULSE

Dispose of used battery pack in battery recycling and IMPULSE device in accordance with Directive 2002/96/EG (WEEE).