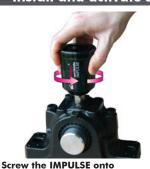

#### Install and activate simulube and IMPULSE

Screw the IMPULSE onto lubrication point (1) IMPULSE logo must face the front

Cut off plug

Activate dispensing time with 3 mm Allen key

Write in activation date