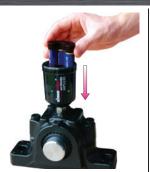

#### Install and activate simulube and IMPULSE

Screw the IMPULSE onto lubrication point (1) IMPULSE logo must face the front

Cut off plug

Activate dispensing time with 3 mm Allen key

Write in activation date

Insert the battery pack

Screw the lubricator onto the IMPULSE

Device will be activated, green LED will blink 2x

1) The first pump cycle will begin within 30 seconds

Check simulube and IMPULSE regularly