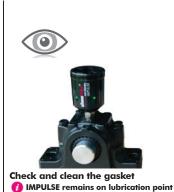

### **Prepare Iubrication point**

**Clean lubrication point** 

Remove connector nipple

Screw in reducing nipple and seal lubrication point

**Lubricate the grease lines with a grease gun** (fill tubes completely)