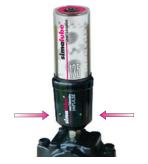

## Replace the lubricator

Replace or refill the empty lubricator

Remove the used battery pack and replace it with a new one

Screw refilled or new lubricator onto the lubrication point