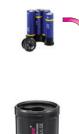

Insert the battery pack

Screw the lubricator onto the IMPULSE

Device will be activated, green LED will blink 2x

1) The first pump cycle will begin within 30 seconds

Check simulube and IMPULSE regularly

## Replace the lubricator

Replace or refill the empty lubricator

Remove the used battery pack and replace it with a new one

Screw refilled or new lubricator onto the lubrication point