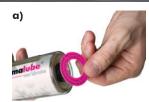

#### Correct disposal of the simalube and IMPULSE

Dispose empty lubricator

a) Remove cover disk
 b) Remove gas generator
 with a socket wrench
 (SW21 mm)

Dispose of intact gas generator in battery recycling and empty housing in plastic recycling.