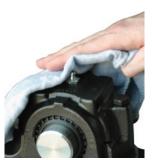

### **Prepare Iubrication point**

**Clean lubrication point** 

Remove connector nipple

Screw in reducing nipple and seal lubrication point

**Lubricate the grease lines with a grease gun** (fill tubes completely)