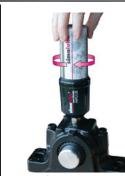

## Replace the lubricator

Replace or refill the empty lubricator

Remove the used battery pack and replace it with a new one

Screw refilled or new lubricator onto the lubrication point