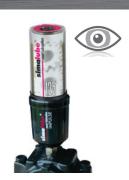

Insert the battery pack

Screw the lubricator onto the IMPULSE

Device will be activated, green LED will blink 2x

1) The first pump cycle will begin within 30 seconds

Check simulube and IMPULSE regularly