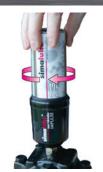

#### Install and activate simulube and IMPULSE

Screw the IMPULSE onto lubrication point (1) IMPULSE logo must face the front

Cut off plug

Activate dispensing time with 3 mm Allen key

Write in activation date