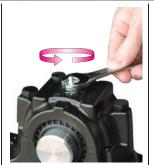

#### Install and activate simulube and IMPULSE

Screw the IMPULSE onto lubrication point (1) IMPULSE logo must face the front

Cut off plug

Activate dispensing time with 3 mm Allen key

Write in activation date