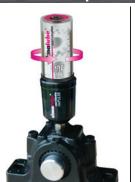

#### Install and activate simulube and IMPULSE

Screw the IMPULSE onto lubrication point (1) IMPULSE logo must face the front

Cut off plug

Activate dispensing time with 3 mm Allen key

Write in activation date

Insert the battery pack

Screw the lubricator onto the IMPULSE

Device will be activated, green LED will blink 2x

1) The first pump cycle will begin within 30 seconds

Check simulube and IMPULSE regularly