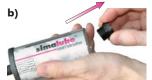

#### Correct disposal of the simalube and IMPULSE

Dispose empty lubricator

a) Remove cover disk
 b) Remove gas generator
 with a socket wrench
 (SW21 mm)

Dispose of intact gas generator in battery recycling and empty housing in plastic recycling.