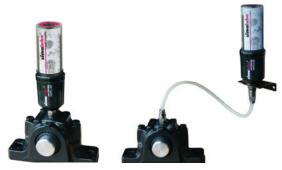

# Define installation type and accessories

Direct Installation

Indirect Installation

simalube lubricators and simalube IMPULSE can be installed in all positions, even underwater.

("Calculation Pro" is available at www.simalube.be, in the App Store, and in the Android Market.)