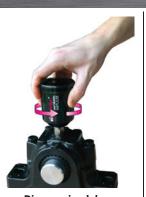

#### Install and activate simulube and IMPULSE

Screw the IMPULSE onto lubrication point (1) IMPULSE logo must face the front

Cut off plug

Activate dispensing time with 3 mm Allen key

Write in activation date

Insert the battery pack

Screw the lubricator onto the IMPULSE

Device will be activated, green LED will blink 2x

1) The first pump cycle will begin within 30 seconds

Check simulube and IMPULSE regularly