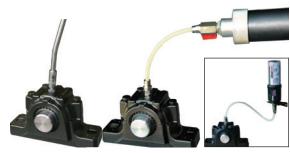

# Define installation type and accessories

Direct Installation

Indirect Installation

simalube lubricators and simalube IMPULSE can be installed in all positions, even underwater.

("Calculation Pro" is available at www.simalube.be, in the App Store, and in the Android Market.)

### **Prepare Iubrication point**

**Clean lubrication point** 

Remove connector nipple

Screw in reducing nipple and seal lubrication point

**Lubricate the grease lines with a grease gun** (fill tubes completely)