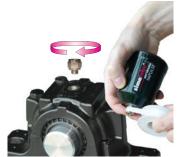

Insert the battery pack

Screw the lubricator onto the IMPULSE

Device will be activated, green LED will blink 2x

1) The first pump cycle will begin within 30 seconds

Check simulube and IMPULSE regularly